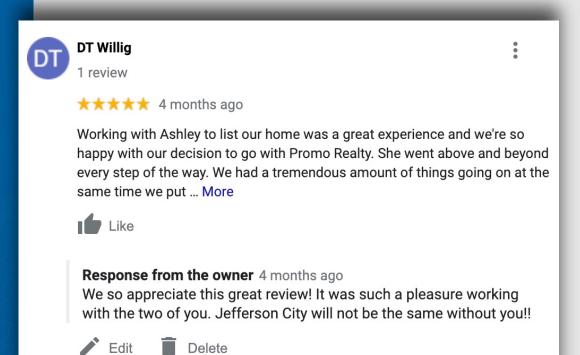

## **Reviews & Replies**

### 3 Reasons to respond to reviews

- Builds confidence with customers.
- Google likes it.
- It is the right thing to do.