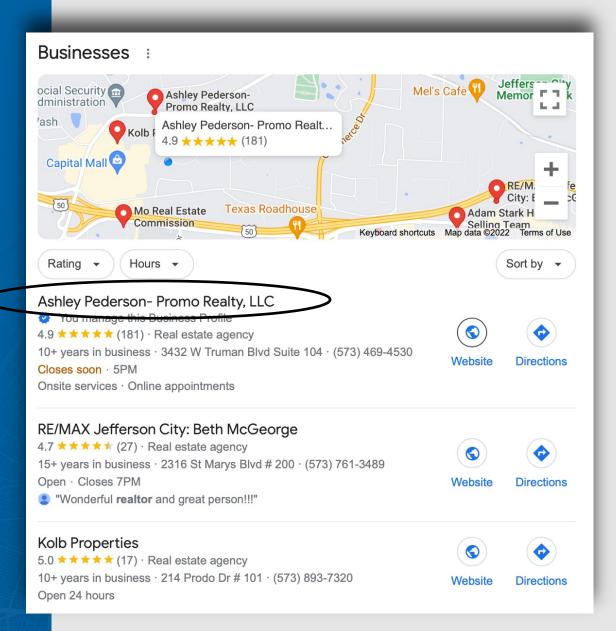

# **Top 6 GBP Ranking Factors**

- 1. Primary Business Category
- 2. Business Name
- 3. Proximity of Address to the Point of Search
- 4. Google Reviews
- 5. Verified Google Business Page
- 6. Business Name & Address Consistency

### **1. Primary Business Category**

Make sure that the primary selection that you select is the closest match to the terms that you want to rank for.

About Contact Location Hours More