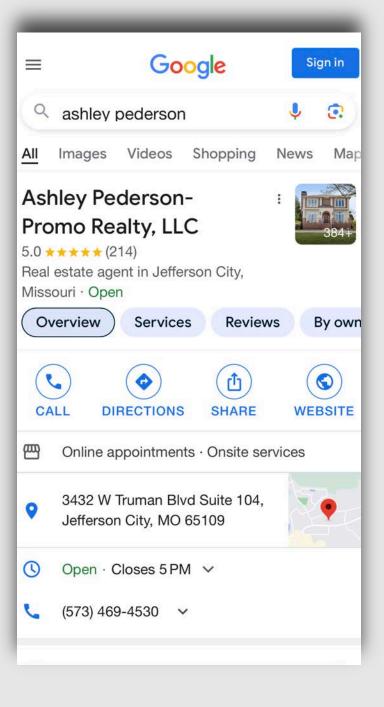

## **Ashley Pederson**

- Jefferson City
- Columbia
- Lake Ozark

- Team
  - 6 agents
  - 2 admins
- 2023 Numbers
  - 165 Transactions
  - \$1,309,454 GCI
  - \$42,969,660 Volume

### **Our GBP Numbers**

- Nov March 2024 Stats
  - Views: 10,129
  - Calls: 88
  - Website Clicks: 781
- 2022-2023
  - Volume: \$5,867,600
  - GCI: \$168,512