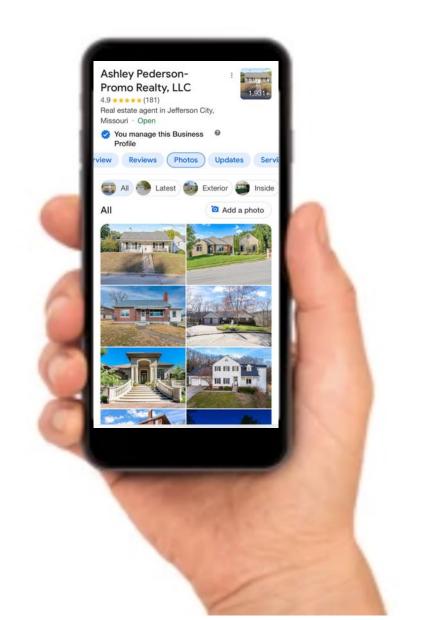

## **Top Conversion Factors**

- Photos
- Google Posts/Updates
- Profile Completion
- Reviews & Replies
- Questions & Answers

# Photos

- New listings
- Inside and exterior of business
- Client events
- Open houses.
- Closing pictures