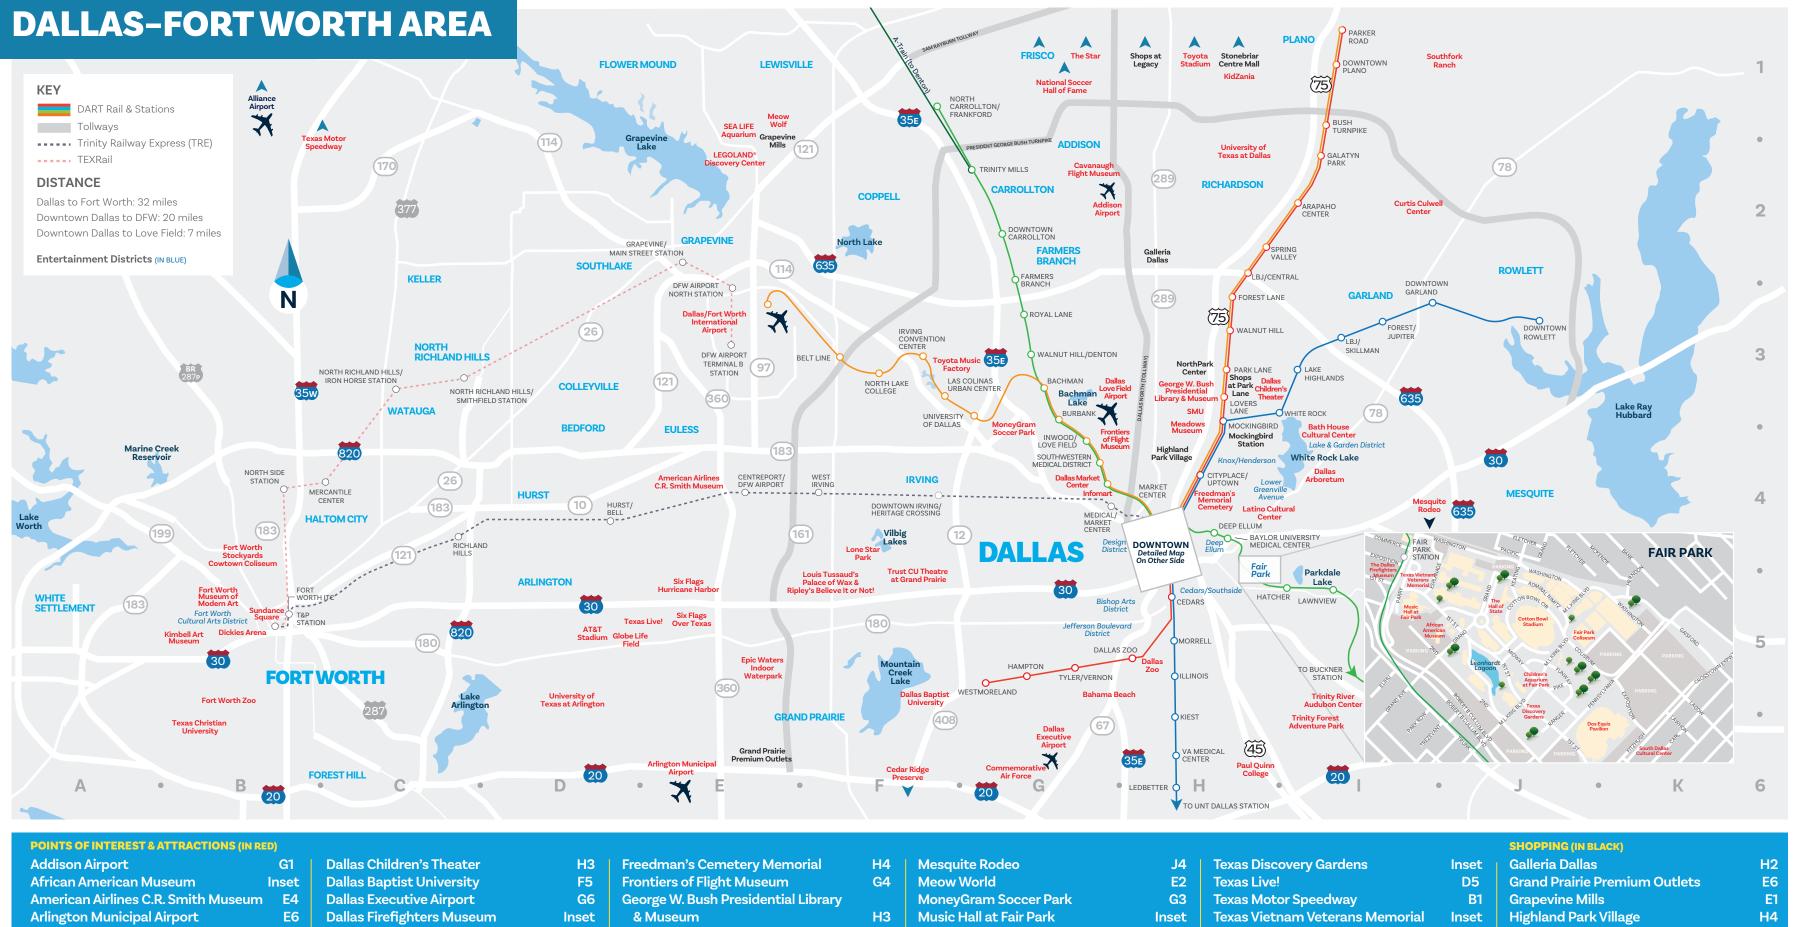

| Addison Airport                    | G1        | Dallas Children's Theater       | Н3    | Freedman's Cemetery Memorial        | H4        | Mesquite Rodeo                      | J4    | Texas Discovery Gardens          | Inset | Galleria Dallas               | H2        |
|------------------------------------|-----------|---------------------------------|-------|-------------------------------------|-----------|-------------------------------------|-------|----------------------------------|-------|-------------------------------|-----------|
| African American Museum            | Inset     | Dallas Baptist University       | F5    | Frontiers of Flight Museum          | G4        | Meow World                          | E2    | Texas Live!                      | D5    | Grand Prairie Premium Outlets | <b>E6</b> |
| American Airlines C.R. Smith Museu | ım E4     | Dallas Executive Airport        | G6    | George W. Bush Presidential Library |           | MoneyGram Soccer Park               | G3    | Texas Motor Speedway             | B1    | Grapevine Mills               | E1        |
| Arlington Municipal Airport        | <b>E6</b> | Dallas Firefighters Museum      | Inset | & Museum                            | НЗ        | Music Hall at Fair Park             | Inset | Texas Vietnam Veterans Memorial  | Inset | Highland Park Village         | H4        |
| AT&T Stadium                       | D5        | Dallas/Fort Worth Int'l Airport | E3    | Globe Life Field                    | D5        | National Soccer Hall of Fame        | H1    | The Hall of State                | Inset | Mockingbird Station           | H3        |
| Bahama Beach                       | G5        | Dallas Love Field Airport       | G3    | Infomart                            | G4        | Paul Quinn College                  | H6    | The Star                         | H1    | NorthPark Center              | H3        |
| Bath House Cultural Center         | 4         | Dallas Market Center            | G4    | KidZania                            | <b>G1</b> | SEA LIFE Aquarium                   | E2    | The Theatre at Grand Prairie     | F5    | Stonebriar Centre Mall        | H1        |
| Cavanaugh Flight Museum            | G2        | Dallas Zoo                      | B5    | Kimbell Art Museum                  | B5        | Six Flags Hurricane Harbor          | E5    | Toyota Music Factory             | F3    | Shops at Legacy               | H1        |
| Cedar Ridge Preserve               | F6        | Dickies Arena                   | B5    | Latino Cultural Center              | H4        | Six Flags Over Texas                | E5    | Toyota Stadium                   | H1    | Shops at Park Lane            | H3        |
| Children's Aquarium at Fair Park   | Inset     | Dos Equis Pavilion              | Inset | LEGOLAND® Discovery Center          | E2        | South Dallas Cultural Center        | Inset | Trinity River Audubon Center     | 15    |                               |           |
| Commemorative Air Force            | G6        | Fair Park Coliseum              | Inset | Lone Star Park                      | F4        | Southern Methodist University (SMU) | Н3    | Trinity Forest Golf Club         | 15    |                               |           |
| Cotton Bowl Stadium                | Inset     | Fort Worth Museum of Modern Art | B5    | Louis Tussaud's Palace of Wax and   |           | Southfork Ranch                     | l1    | University of Texas at Dallas    | H2    |                               |           |
| Curtis Culwell Center              | 12        | Fort Worth Stockyards           | B4    | Ripley's Believe It or Not!         | F5        | Sundance Square                     | B5    | University of Texas at Arlington | D5    |                               |           |
| Dallas Arboretum                   | 14        | Fort Worth Zoo                  | B5    | Meadows Museum                      | Н3        | Texas Christian University          | B5    |                                  |       |                               |           |
|                                    |           |                                 |       |                                     |           |                                     |       |                                  |       |                               |           |